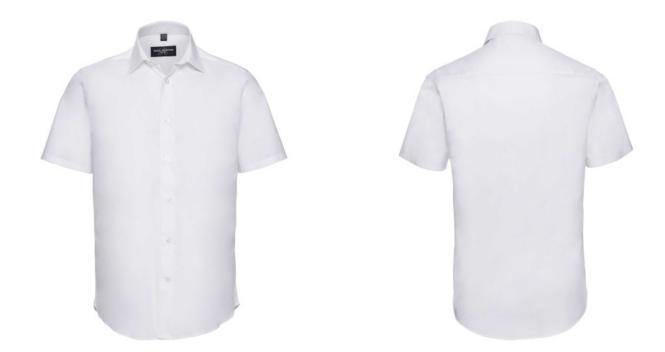

## **RUSSELL MEN'S SHORT-SLEEVED SHIRT FITTED**

## **Specification**

RUSSELL men's short sleeve shirt FITTED. Stylish and contemporary design makes it stylish. Classic button-down collar, two buttons on cuff.97% cotton / 3% elastic quill, 140 g / m2.Wash at 40 degrees.EASY CARE - fast sushi, easy to iron white 18 / 45/46